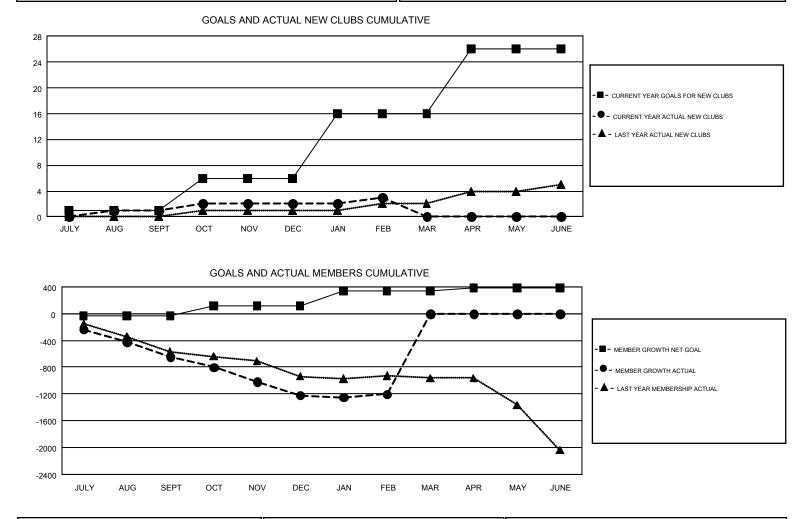

## GMT: ANTTI FORSELL

REPORT DOES NOT INCLUDE CLUBS IN UNDISTRICTED AREAS.

| Clubs                 |               |           |               | Members               |                           |                         |                                                    |  |
|-----------------------|---------------|-----------|---------------|-----------------------|---------------------------|-------------------------|----------------------------------------------------|--|
| RESULTS FOR 2017-2018 |               |           |               | RESULTS FOR 2017-2018 |                           |                         |                                                    |  |
| QUARTER               | NEW CLUB GOAL | NEW CLUBS | DROPPED CLUBS | QUARTER               | MEMBER GROWTH NET<br>GOAL | MEMBER GROWTH<br>ACTUAL | DROPPED<br>MEMBERS ACTUAL<br>(including transfers) |  |
| JULY/AUG/SEPT         | 1             | 1         | 19            | JULY/AUG/SEPT         | -35                       | 471                     | 1,011                                              |  |
| OCT/NOV/DEC           | 5             | 1         | 11            | OCT/NOV/DEC           | 155                       | 770                     | 1,279                                              |  |
| JAN/FEB/MAR           | 10            | 1         | 7             | JAN/FEB/MAR           | 223                       | 894                     | 785                                                |  |
| APR/MAY/JUNE          | 10            | 0         | 0             | APR/MAY/JUNE          | 44                        | 0                       | 0                                                  |  |